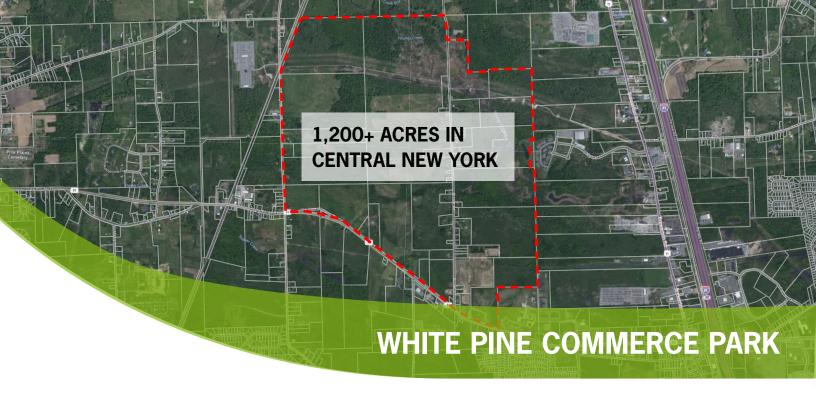

## A WORLD-CLASS SITE FOR SEMICONDUCTOR/ NANOTECHNOLOGY INDUSTRIES!

#### Site Features

- 1,200+ acres
- Land control by local government
- · Redundant, resilient infrastructure
- Reduced time-to-market